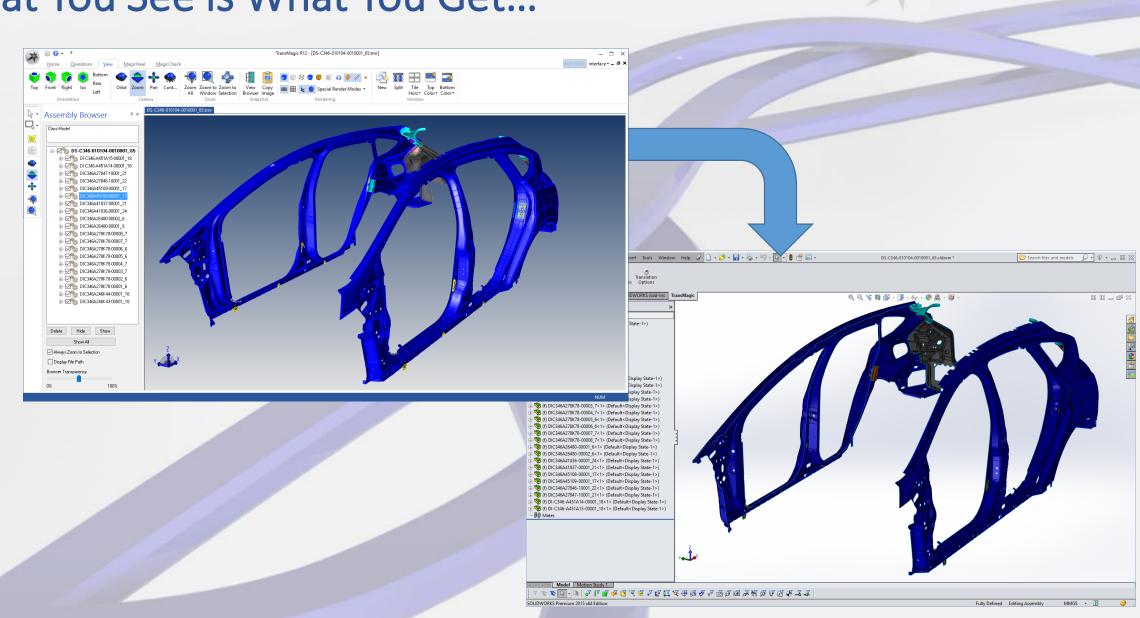

### Analyze – Report

See *all* the changes, not just the documented ones

What You See is What You Get...