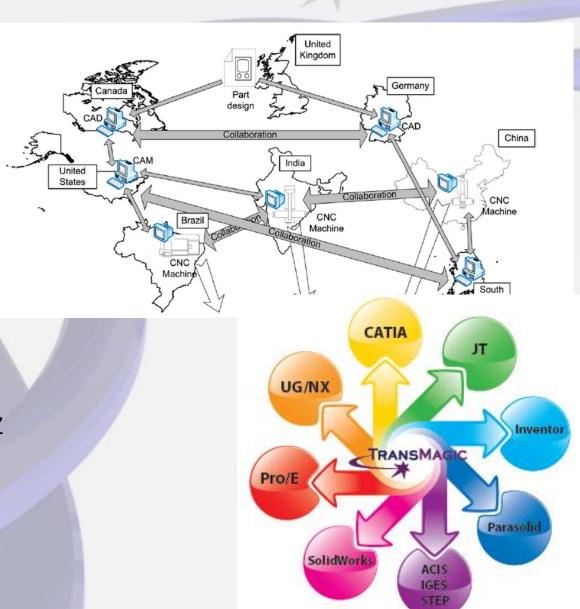

#### **All Major 3D Formats**

- Native CAD
  - CATIA
  - SIEMENS NX
  - PRO/ENGINEER
  - SolidWorks
- Neutral CAD Formats
  - IT
  - IGES
  - STEP
  - DWG
  - 3DXML
- Polygonal Models
  - JT, STL, OBJ, PLY
- Point Cloud Data
- 2D Images jpg, png, tiff
- WEB Format WebGL

#### **All Major 3D Applications**

- Any CAD/CAM/CAE
- SIEMENS NX
- CATIA
- PRO/ENGINEER
- Solid Edge
- SolidWorks
- Inventor
- AutoCAD
- Mastercam
- 3D Printing