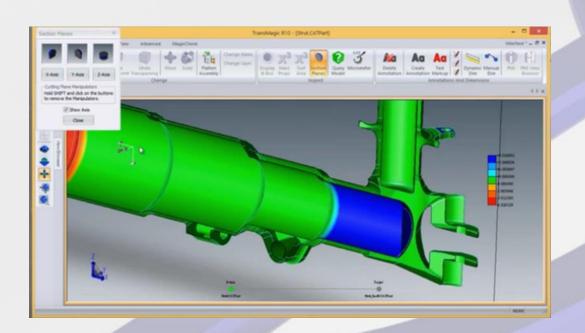

### Translate - Repair

### Analyze – Report

See *all* the changes, not just the documented ones

What You See is What You Get...