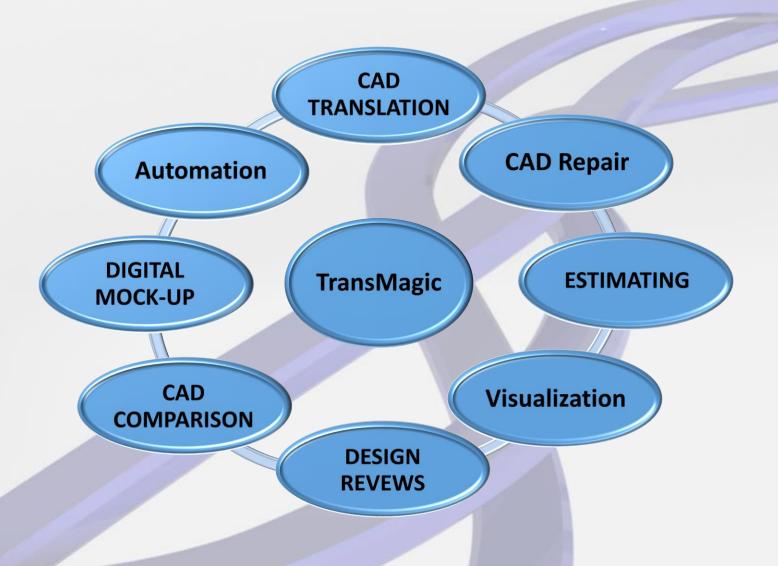

### Solution for Engineering Data Access

- Get All the Data
- Model Based Definition (MBD) 3D Annotations, GD&T

**Engineering Data Management Solutions** 

TransMagic: A Leader in 3D CAD Data Usability Since 2001

## **Advanced Engineering Data Access**