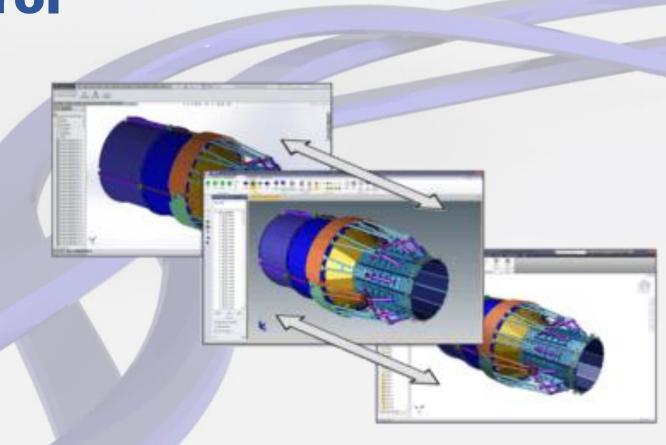

### Translate - Repair

### Analyze – Report

See *all* the changes, not just the documented ones

What You See is What You Get...